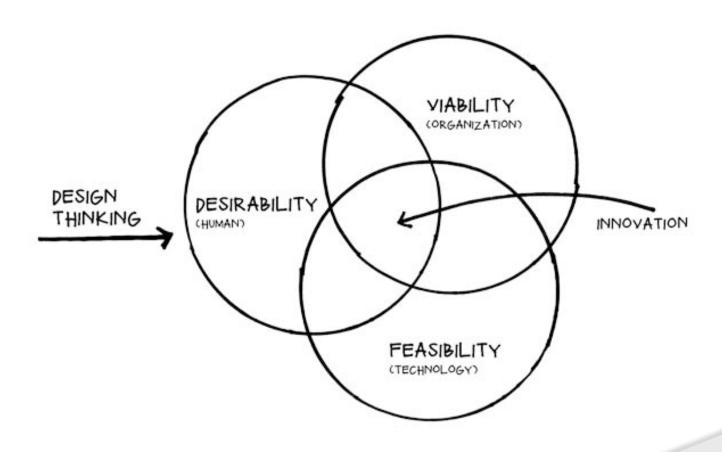

#### DESIGN THINKING - WHAT IS IT?

"A human-centered approach to innovation that draws from the designer's toolkit to integrate the needs of people, the possibilities of technology, and the requirements for business success.

Thus, the method focuses on three main elements of a product or solution: people, technology, and business. All of these aspects evolve around the customer."

David Kelley, Founder of IDEO

IDEO

#### DESIGN THINKING - WHAT IS IT?